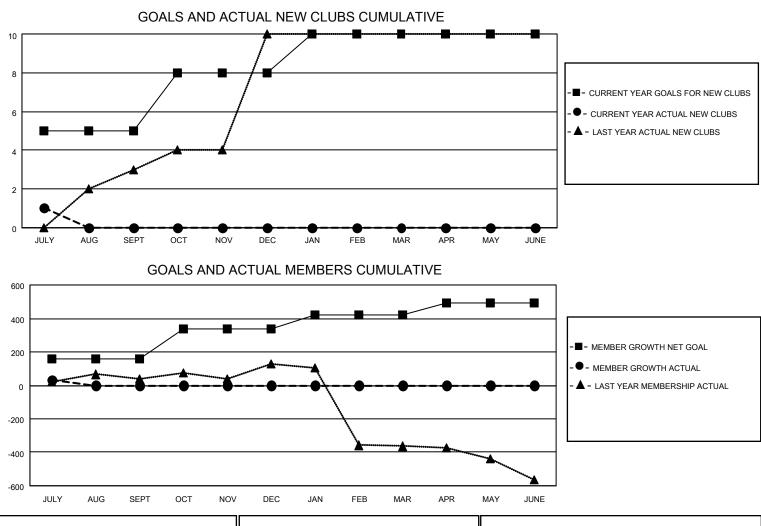

## LOCATION INDIA

District 322C3

Results as of: 7/31/2021

| Clubs                 |               |           |               | Members               |                        |                         |                                                    |  |  |
|-----------------------|---------------|-----------|---------------|-----------------------|------------------------|-------------------------|----------------------------------------------------|--|--|
| RESULTS FOR 2021-2022 |               |           |               | RESULTS FOR 2021-2022 |                        |                         |                                                    |  |  |
| QUARTER               | NEW CLUB GOAL | NEW CLUBS | DROPPED CLUBS | QUARTER MEM           | BER GROWTH NET<br>GOAL | MEMBER GROWTH<br>ACTUAL | DROPPED<br>MEMBERS ACTUAL<br>(including transfers) |  |  |
| JULY/AUG/SEPT         | 5             | 1         | 1             | JULY/AUG/SEPT         | 160                    | 60                      | 18                                                 |  |  |
| OCT/NOV/DEC           | 3             | 0         | 0             | OCT/NOV/DEC           | 180                    | 0                       | 0                                                  |  |  |
| JAN/FEB/MAR           | 2             | 0         | 0             | JAN/FEB/MAR           | 80                     | 0                       | 0                                                  |  |  |
| APR/MAY/JUNE          | 0             | 0         | 0             | APR/MAY/JUNE          | 70                     | 0                       | 0                                                  |  |  |